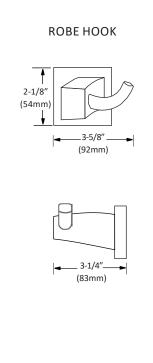

## MODEL: CORA (2400CP SERIES)

**TOWEL BAR** 

BA-2401CP

**TOILET PAPER HOLDER** 

BA-2402CP

**ROBE HOOK** 

BA-2403CP

HAND TOWEL RING