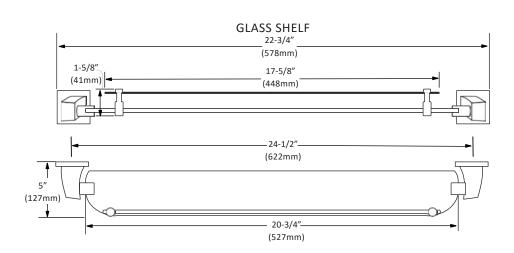

# **Bathroom Set**

## MODEL: CORA (2400CP SERIES)



**TOWEL BAR** 

BA-2401CP

**TOILET PAPER HOLDER** 

BA-2402CP

**ROBE HOOK** 

BA-2403CP

HAND TOWEL RING

BA-2404CP

**GLASS SHELF** 

BA-2407CP

### **FEATURES**

- Concealed surface mount
- Mounting hardware included
- CP (Chrome Polish)

### **TOWEL BAR**



Disclaimer: Nerval makes every effort to provide accurate specification data. However, specification may change without notice. Please visit the Nerval website to see NERVAL'S TERMS AND CONDITONS.



# **Bathroom Set**

# TOILET PAPER HOLDER 3-1/4" (83mm) 4-1/2" (114mm)







Disclaimer: Nerval makes every effort to provide accurate specification data. However, specification may change without notice. Please visit the Nerval website to see NERVAL'S TERMS AND CONDITONS.