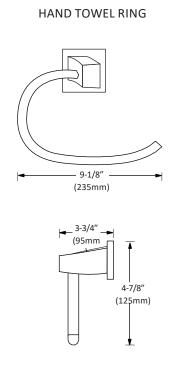

## MODEL: CORA (2400CP SERIES)

**TOWEL BAR** 

BA-2401CP

**TOILET PAPER HOLDER** 

BA-2402CP

**ROBE HOOK** 

BA-2403CP

HAND TOWEL RING