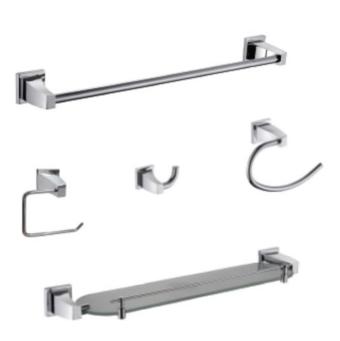

## MODEL: CORA (2400CP SERIES)

**TOWEL BAR** 

BA-2401CP

**TOILET PAPER HOLDER** 

BA-2402CP

**ROBE HOOK** 

BA-2403CP

HAND TOWEL RING

BA-2404CP

**GLASS SHELF** 

BA-2407CP

### **FEATURES**

- Concealed surface mount
- Mounting hardware included
- CP (Chrome Polish)